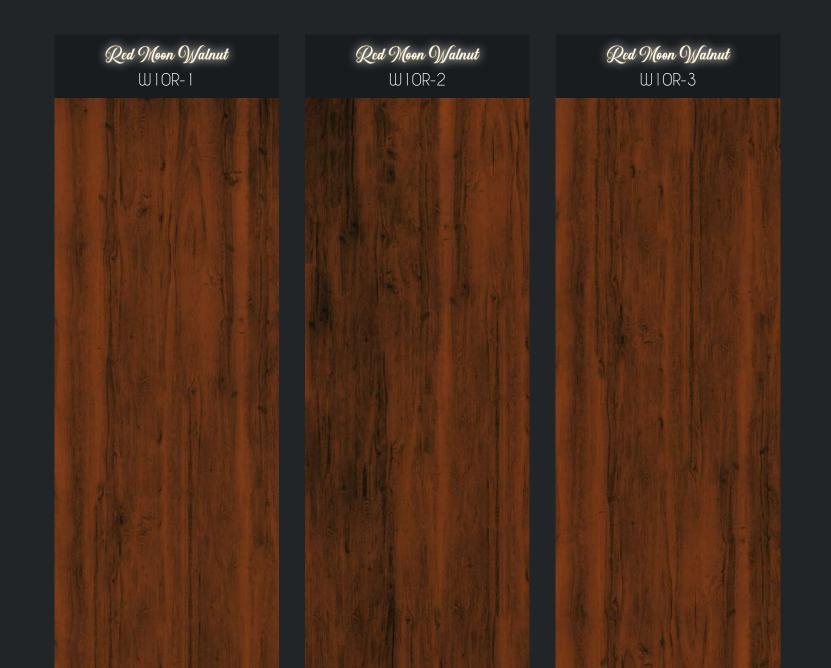

|
|                                    |                                    |                                    |
|                                    |                                    |                                    |
|                                    |                                    |                                    |
|                                    |                                    |                                    |
|                                    |                                    |                                    |
|                                    |                                    |                                    |

## Wood - Vintage Walnut



### Wood - Natural Walnut



### Wood - Red Moon Walnut



## Wood - Ancient Ash

3 Faces supplied randomly or based on specific requests. - Pictures colours and features have to be considered indicative.



11

### Wood - Manhattan Red Cherry





## Marble Design

Silbonit Fancy Marble range consists of 3 types of finishes that can be offered in a matt or a gloss variety.

Marble is one of the most valuable, elegant and timeless materials used in construction.

The precious marble effect is digitally reproduced on a much thinner Silbonit panel, which is largeer in size and light-weight that allows easy handling and installation.

| 2500 x 1200 | 3000 x 1250 |
|-------------|-------------|
| 2500 x 1250 | 3050 x 1200 |
| 3000 x 1200 | 3050 x 1250 |

| Nominal thi | cknesses avo | ailable - mm |
|-------------|--------------|--------------|
| 6