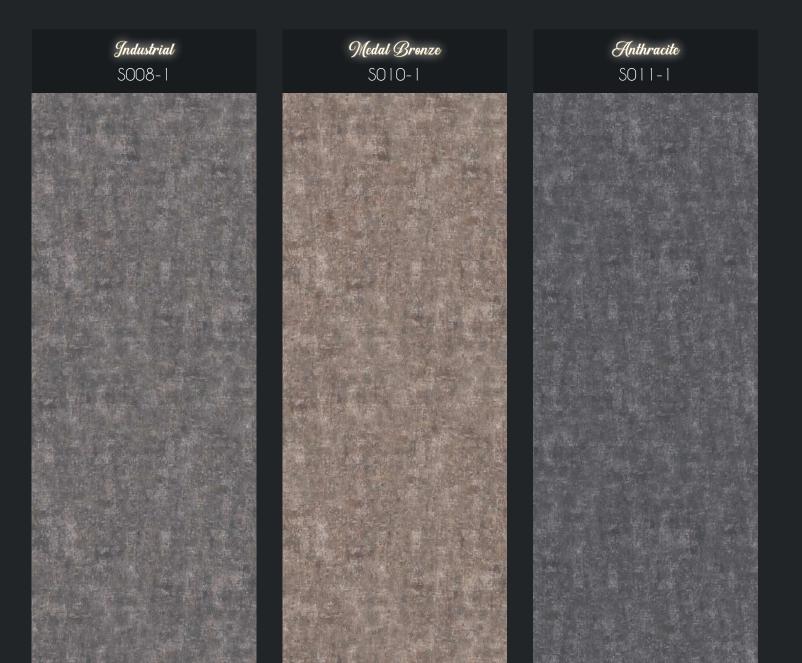

## Rust - Oxidized / Corten / Industrial

Pictures colours and features have to be considered indicative.

Concrete Design

The Silbonit Fancy Cement collection is an alternative offered to designers who wish to clad exterior facades or interiors with a finish that best illustrates the deterioration caused by weathering over years. This collection is also perfectly suited to the industrial style that emphasises the lived-in look of materials.

## Concrete - Industrial / Medal Bronze / Anthracite

Pictures colours and features have to be considered indicative.

Customizable Design

Upon request, it is possible to reproduce customized images or print designs which makes it possible to decorate the external facades or internal surfaces of schools, stores, kindergartens or other types of buildings with shapes and other desired colors.