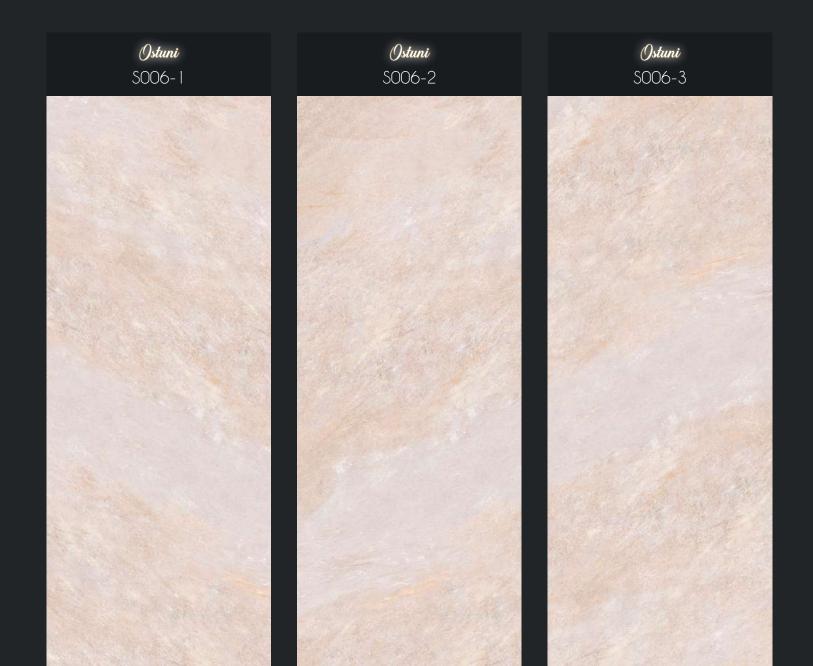

e of the oldest material used worldwide to realize impressive architectural works, such as the Colosseum, the Great Wall of China and many others.

Although construction methods have changed over time, stone remains one of the most aesthetically appreciated material.

Silbonit Fancy Stone allows you to relive the historicity and beauty of this material through an extraordinary digital reproduction process. The rough surface combined with natural finishes gives the sensation of looking at a real stone product.

#### Nominal dimensions available - mm

| 2500 x 1200 | 3000 x 1250 |
|-------------|-------------|
| 2500 x 1250 | 3050 x 1200 |
| 3000 x 1200 | 3050 x 1250 |

#### Nominal thicknesses available - mm

| 6 8 10 |
|--------|
|--------|

## Stone - Polish Terrazo



## Stone - Ostuni



## Stone - Grey Pulpis

Grey Pulpis Grey Pulpis Grey Pulpis SO07-1 S007-2 S007-3

## Stone - Black Stone

Pictures colours and features have to be considered indicative.

**Black Stone** SO12-1







## Brick Design

Exposed brick wall is part of the building culture of many countries around the world that has maintained tradition over the years. Silbonit Fancy – Brick; was created with the aim of preserving its origins in countries where bricks are an essential aesthetical factor, while offering the advantage of eco-sustainable benefits of a ventilated façade.

Brick design is one of the most popular patterns among architects in recent years. It perfectly fits the modern "Industrial" style, where the skeleton of the building is enhanced.

#### Nominal dimensions available - mm

| 3000