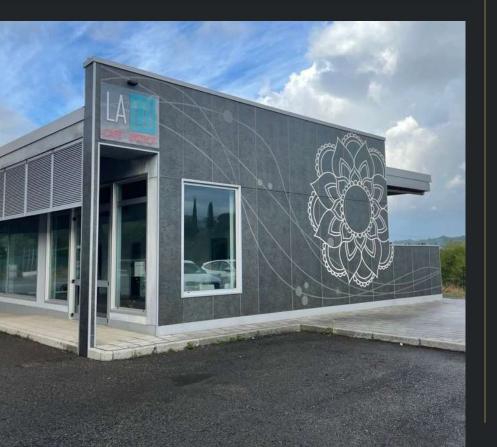

## Concrete - Industrial / Medal Bronze / Anthracite

Pictures colours and features have to be considered indicative.

Customizable Design

Upon request, it is possible to reproduce customized images or print designs which makes it possible to decorate the external facades or internal surfaces of schools, stores, kindergartens or other types of buildings with shapes and other desired colors.