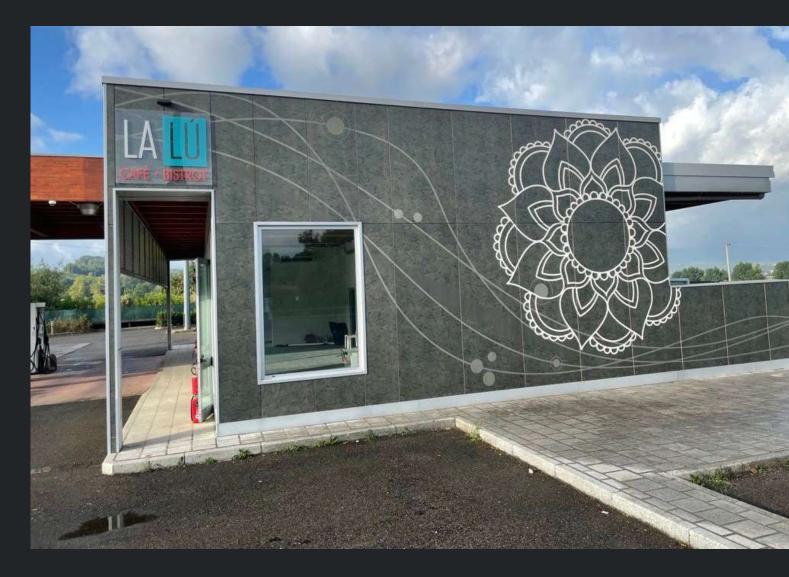

## Concrete - Industrial / Medal Bronze / Anthracite

Pictures colours and features have to be considered indicative.

Customizable Design

Upon request, it is possible to reproduce customized images or print designs which makes it possible to decorate the external facades or internal surfaces of schools, stores, kindergartens or other types of buildings with shapes and other desired colors.