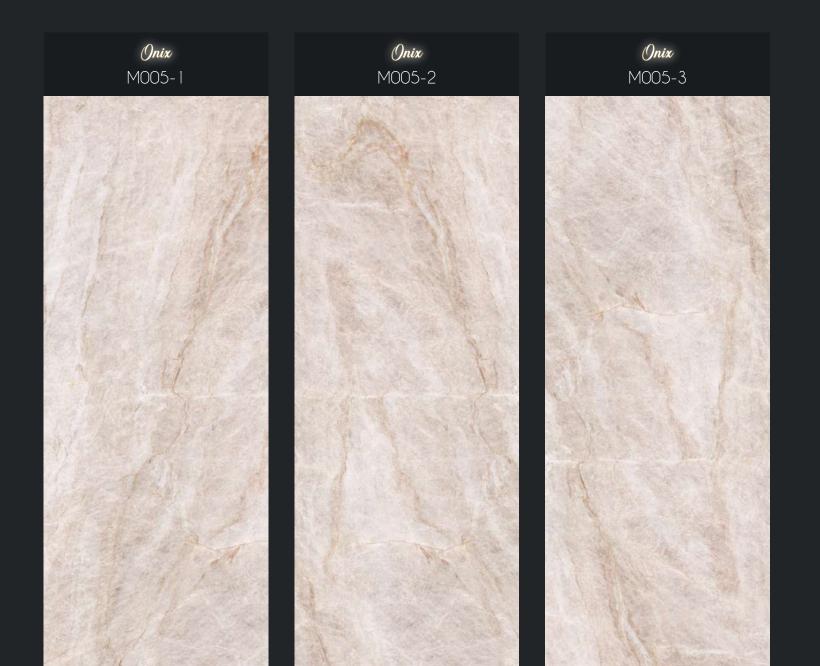

## Marble - Onix

3 Faces supplied randomly or based on specific requests. - Pictures colours and features have to be considered indicative.

15

Stone Design

Silbonit Fancy Stone offers 4 different designs in its new range. Stone is one of the oldest material used worldwide to realize impressive architectural works, such as the Colosseum, the Great Wall of China and many others.