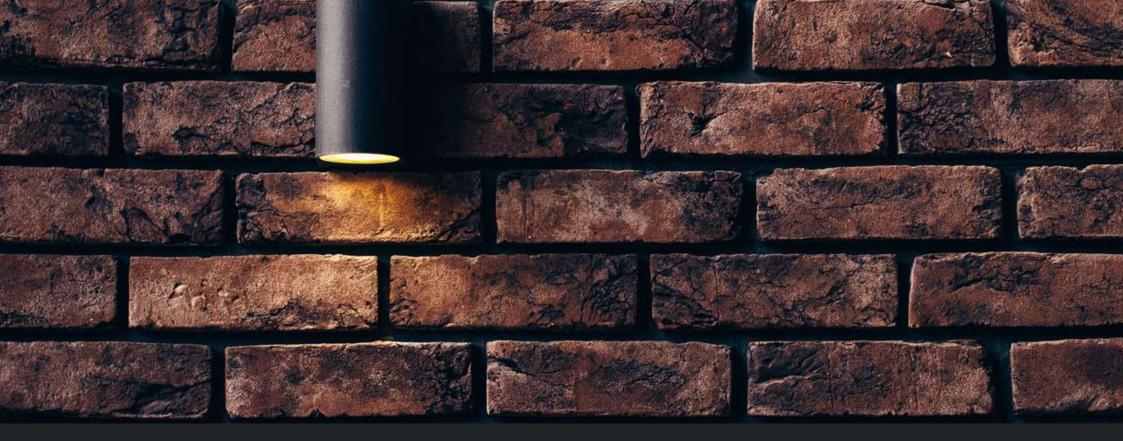

## Brick Design

Exposed brick wall is part of the building culture of many countries around the world that has maintained tradition over the years. Silbonit Fancy – Brick; was created with the aim of preserving its origins in countries where bricks are an essential aesthetical factor, while offering the advantage of eco-sustainable benefits of a ventilated façade.

Brick design is one of the most popular patterns among architects in recent years. It perfectly fits the modern "Industrial" style, where the skeleton of the building is enhanced.