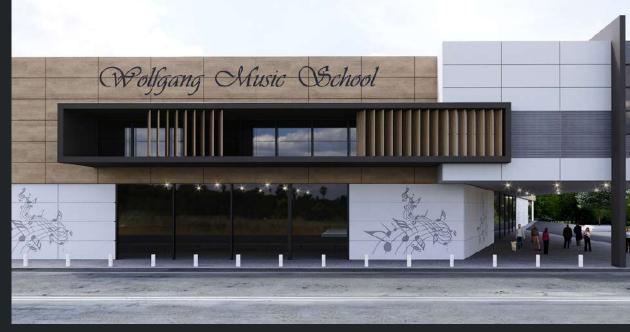

## Concrete - Industrial / Medal Bronze / Anthracite

Pictures colours and features have to be considered indicative.

Customizable Design

Upon request, it is possible to reproduce customized images or print designs which makes it possible to decorate the external facades or internal surfaces of schools, stores, kindergartens or other types of buildings with shapes and other desired colors.

## Customizable - You dream, we print...

Pictures colours and features have to be considered indicative

Silbonit Fancy, like all the Silbonit products, has a fantastic fire proof behaviour: it's classified as A2 s1 d0. Silbonit Fancy is also available in FP version and consequently it is classified as an A1 product.