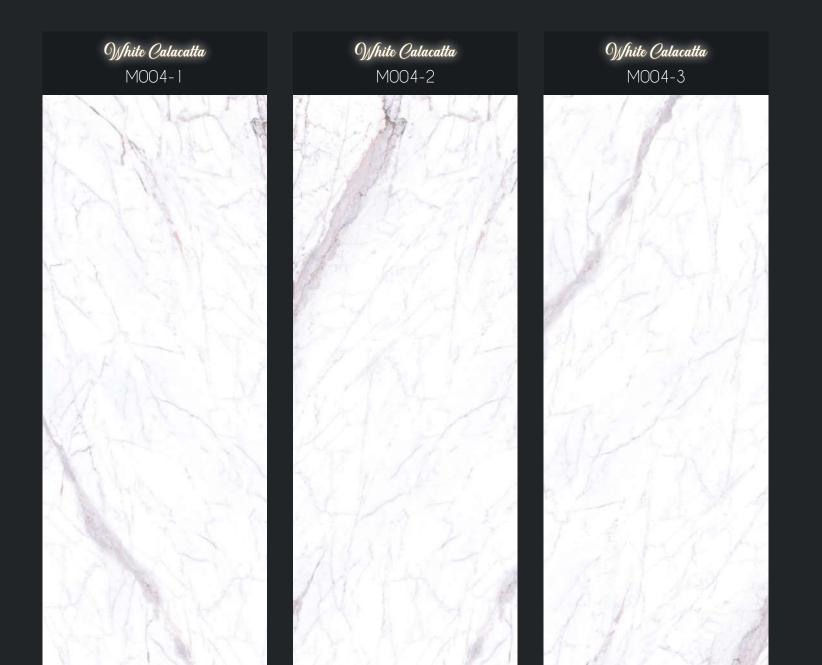

requests. - Pictures colours and features have to be considered indicative.



11

### Wood - Manhattan Red Cherry





## Marble Design

Silbonit Fancy Marble range consists of 3 types of finishes that can be offered in a matt or a gloss variety.

Marble is one of the most valuable, elegant and timeless materials used in construction.

The precious marble effect is digitally reproduced on a much thinner Silbonit panel, which is largeer in size and light-weight that allows easy handling and installation.

| 2500 x 1200 | 3000 x 1250 |
|-------------|-------------|
| 2500 x 1250 | 3050 x 1200 |
| 3000 x 1200 | 3050 x 1250 |

| Nominal thi | cknesses avo | ailable - mm |
|-------------|--------------|--------------|
| 6           | 8            | 10           |

## Marble - White Calacatta



## Marble - Onix

3 Faces supplied randomly or based on specific requests. - Pictures colours and features have to be considered indicative.



15



Stone Design

Silbonit Fancy Stone offers 4 different designs in its new range. Stone is one of the oldest material used worldwide to realize impressive architectural works, such as the Colosseum, the Great Wall of China and many others.

Although construction methods have changed over time, stone remains one of the most aesthetically appreciated material.

Silbonit Fancy Stone allows you to relive the historicity and beauty of this material through an extraordinary digital reproduction process. The rough surface combined with natural finishes gives the sensation of looking at a real stone product.

#### Nominal dimensions available - mm

|