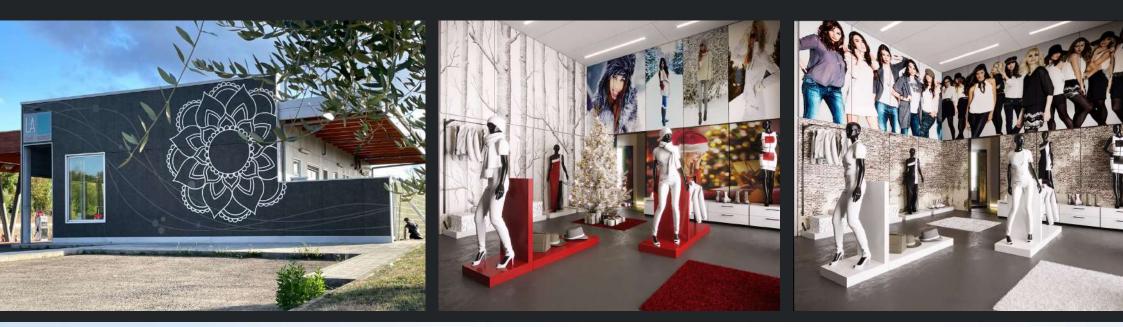

## Concrete - Industrial / Medal Bronze / Anthracite

Pictures colours and features have to be considered indicative.

Customizable Design

Upon request, it is possible to reproduce customized images or print designs which makes it possible to decorate the external facades or internal surfaces of schools, stores, kindergartens or other types of buildings with shapes and other desired colors.

## Customizable - You dream, we print...

Pictures colours and features have to be considered indicative

Silbonit Fancy, like all the Silbonit products, has a fantastic fire proof behaviour: it's classified as A2 s1 d0. Silbonit Fancy is also available in FP version and consequently it is classified as an A1 product.