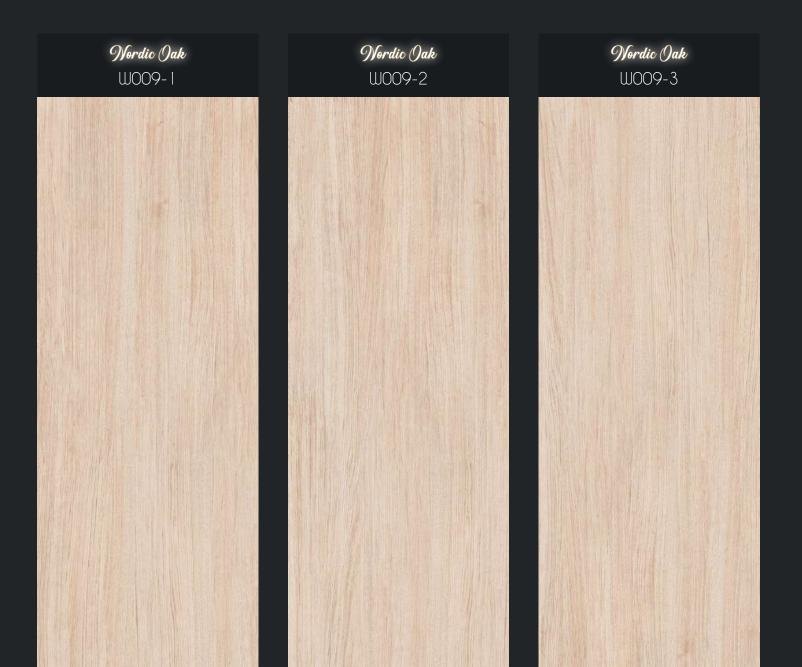

nding architectural requirements.

The available wood finishes are characterised by both light and dark shades, and by continuous and lively patterns.

Silbonit Fancy Wood brings the warmth and elegance of wood to a fibre-cement panel utilised in an interior and exterior applications.

The exceptionally realistic visual effect and its limited environmental impact make it an interesting product.

| Nominal almension | is available - mm |
|-------------------|-------------------|
| 2500 x 1200       | 3000 x 1250       |
| 2500 x 1250       | 3050 x 1200       |
| 3000 x 1200       | 3050 x 1250       |

| Nominal thic | cknesses avo | ailable - mm |
|--------------|--------------|--------------|
| 6            | 8            | 10           |

## Wood - European Elm



## Wood - Nordic Oak



## Wood - Nordic Amber Oak

| <b>Wordic Amber ()ak</b><br>W09G-1 | <b>Wordic Amber ()ak</b><br>W09G-2 | <b>Wordic Amber ()ak</b><br>W09G-3 |
|------------------------------------|------------------------------------|------------------------------------|
|                                    |                                    |                                    |
|                                    |                                    |                                    |
|                                    |                                    |                                    |
|                                    |                                    |                                    |
|                                    |                                    |