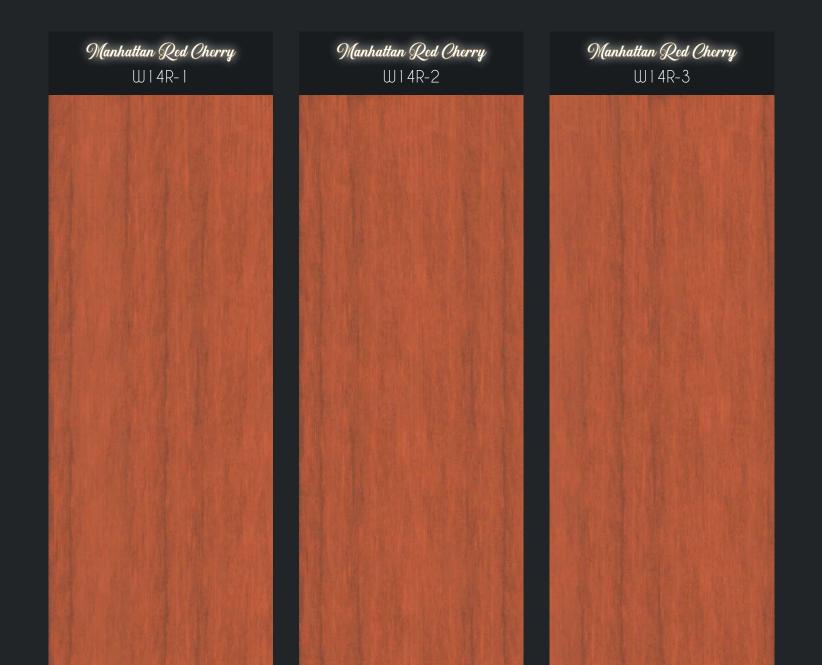

|                                    |
|                                    |                                    |                                    |
|                                    |                                    |                                    |
|                                    |                                    |                                    |
|                                    |                                    |                                    |

## Wood - Vintage Walnut



### Wood - Natural Walnut



### Wood - Red Moon Walnut



## Wood - Ancient Ash

3 Faces supplied randomly or based on specific requests. - Pictures colours and features have to be considered indicative.



11

### Wood - Manhattan Red Cherry





## Marble Design

Silbonit Fancy Marble range consists of 3 types of finishes that can be offered in a matt or a gloss variety.

Marble is one of the most valuable, elegant and timeless materials used in construction.

The precious marble effect is digitally reproduced on a much thinner Silbonit panel, which is largeer in size and light-weight that allows easy handling and installation.

| 2500 x 1200 | 3000 x 1250 |
|-------------|-------------|
| 2500 x 1250 | 3050 x 1200 |
| 3000 x 1200 | 3050 x 1250 |

| Nominal thi | cknesses avo | ailable - mm |
|-------------|--------------|--------------|
| 6           | 8            | 10           |

## Marble - White Calacatta



## Marble - Onix

3 Faces supplied randomly or based on specific requests. - Pictures colours and features have to