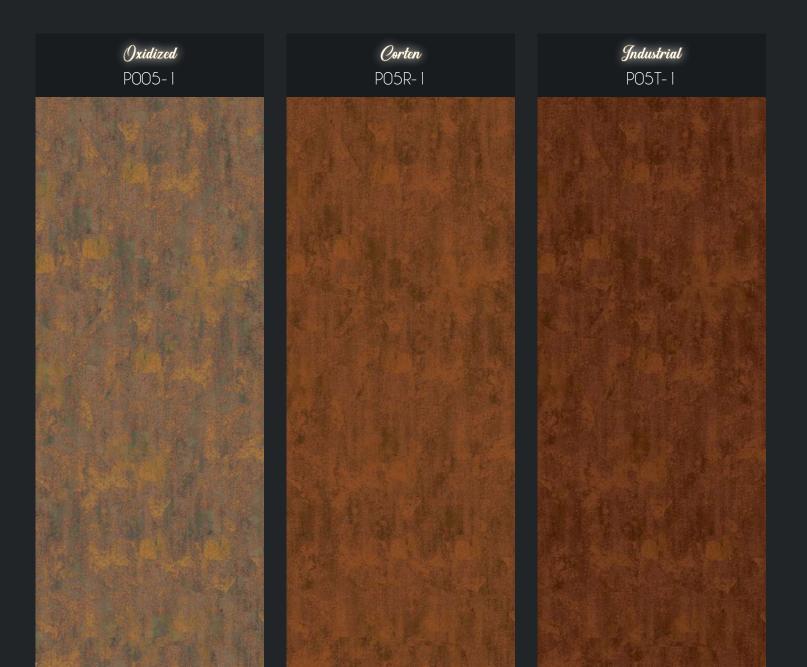

#### **Medieval** PO7H-1

Silbonit Fancy Rust collection is perfectly suited to the modern "industrial" architectural style, through which architects wish to anticipate the flow of time by offering a wild and lived-in finish. Like the other designs, the reproduction is done digitally on a Silbonit panel that fits into the eco-sustainable context of the ventilated façade as well as the interior linings.

## Rust - Oxidized / Corten / Industrial

Pictures colours and features have to be considered indicative.

Concrete Design

The Silbonit Fancy Cement collection is an alternative offered to designers who wish to clad exterior facades or interiors with a finish that best illustrates the deterioration caused by weathering over years. This collection is also perfectly suited to the industrial style that emphasises the lived-in look of materials.