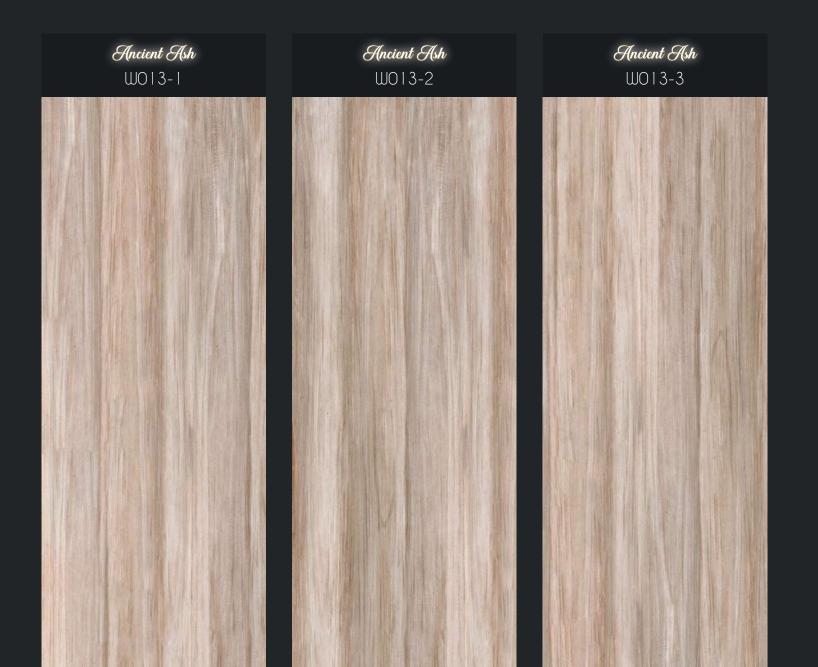

## Wood - Ancient Ash

3 Faces supplied randomly or based on specific requests. - Pictures colours and features have to be considered indicative.

11