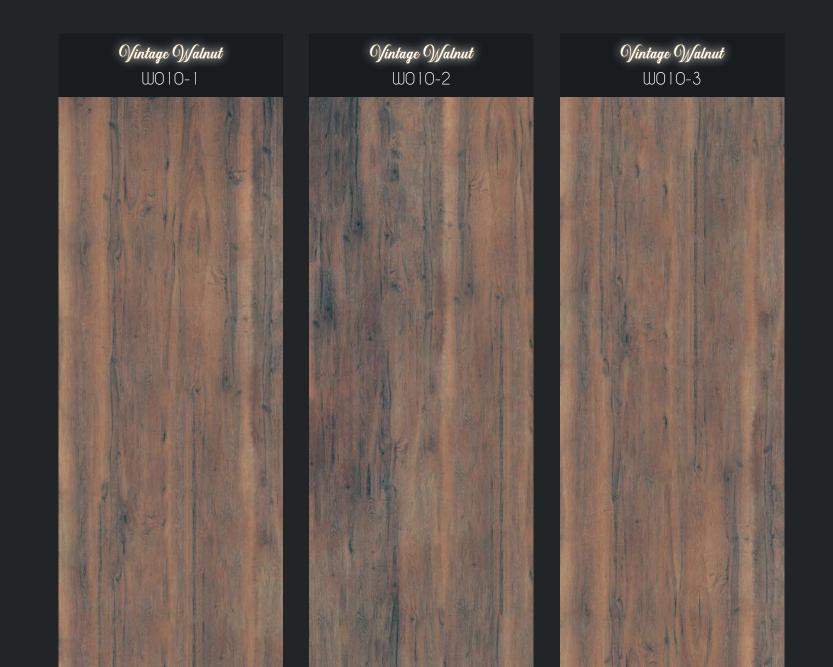

|                                    |                                    |
|                                    |                                    |                                    |
|                                    |                                    |                                    |
|                                    |                                    |                                    |
|                                    |                                    |                                    |
|                                    |                                    |                                    |
|                                    |                                    |                                    |

## Wood - Vintage Walnut



### Wood - Natural Walnut



### Wood - Red Moon Walnut



## Wood - Ancient Ash

3 Faces supplied randomly or based on specific requests. - Pictures colours and features have to be considered indicative.



11

### Wood - Manhattan Red Cherry





## Marble Design

Silbonit Fancy Marble range consists of 3 types of finishes that can be offered in a matt or a gloss variety.

Marble is one of the most valuable, elegant and timeless materials used in construction.

The precious marble effect is digitally reproduced on a much thinner Silbonit panel, which is largeer in size and light-weight that allows easy handling and installation.

| 2500 x 1200 | 3000 x 1250 |
|-------------|-------------|
| 2500 x 1250 | 3050 x 1200 |
| 3000 x 1200 | 3050 x 1250 |

| Nominal thi | cknesses avo | ailabl