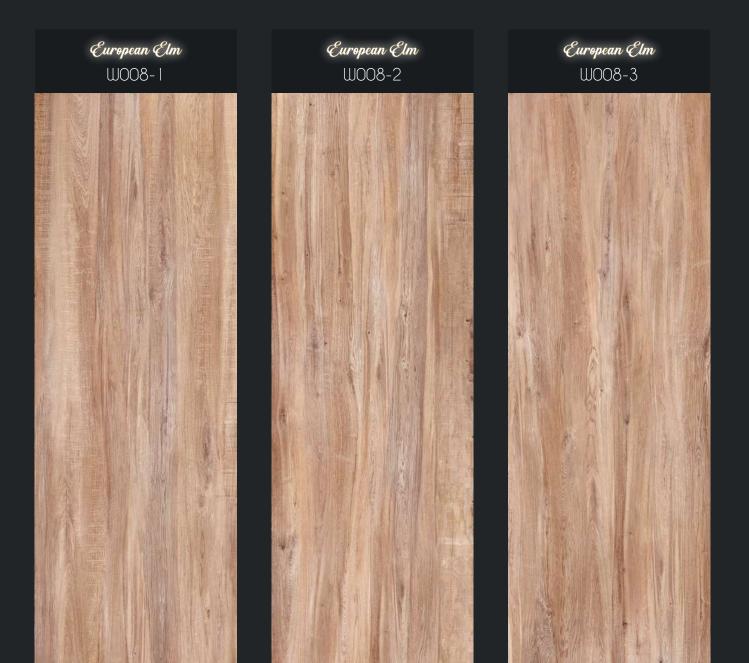

that meet the most demanding architectural requirements.

The available wood finishes are characterised by both light and dark shades, and by continuous and lively patterns.

Silbonit Fancy Wood brings the warmth and elegance of wood to a fibre-cement panel utilised in an interior and exterior applications.

The exceptionally realistic visual effect and its limited environmental impact make it an interesting product.

| Nominal almension | is available - mm |
|-------------------|-------------------|
| 2500 x 1200       | 3000 x 1250       |
| 2500 x 1250       | 3050 x 1200       |
| 3000 x 1200       | 3050 x 1250       |

| Nominal thic | cknesses avo | ailable - mm |
|--------------|--------------|--------------|
| 6            | 8            | 10           |

## Wood - European Elm



## Wood - Nordic Oak



## Wood - Nordic Amber Oak

| <b>Wordic Amber ()ak</b><br>W09G-1 | <b>Wordic Amber ()ak</b><br>W09G-2 | <b>Wordic Amber ()ak</b><br>W09G-3 |
|------------------------------------|------------------------------------|------------------------------------|
|                                    |                                    |                                    |
|                                    |                                    |                                    |
|                                    |                                    |                                    |
|                                    |                                    |                                    |
|                                    |