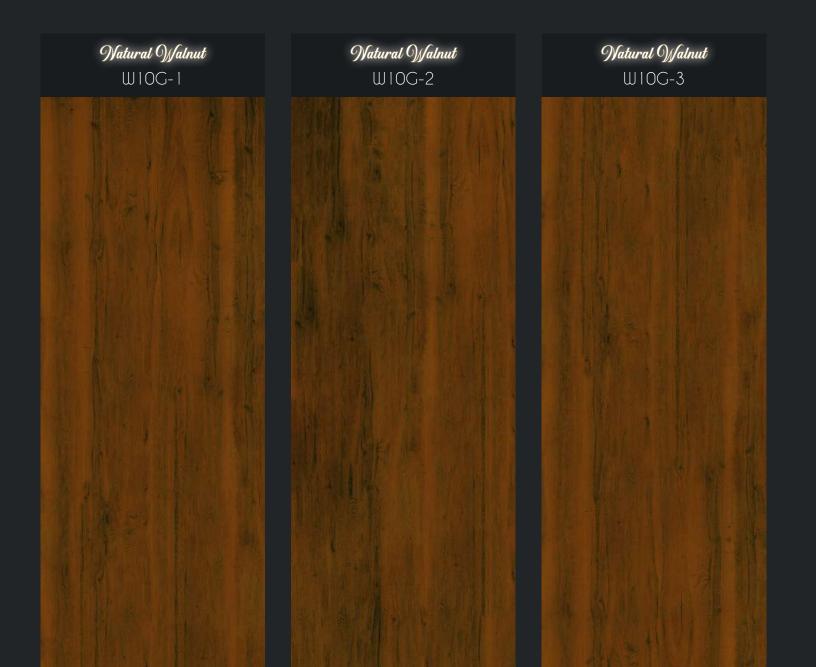

|                                    |
|                                    |                                    |                                    |
|                                    |                                    |                                    |
|                                    |                                    |                                    |
|                                    |                                    |                                    |
|                                    |                                    |                                    |
|                                    |                                    |                                    |

## Wood - Vintage Walnut



### Wood - Natural Walnut



### Wood - Red Moon Walnut



## Wood - Ancient Ash

3 Faces supplied randomly or based on specific requests. - Pictures colours and features have to be considered indicative.



11

### Wood - Manhattan Red Cherry





## Marble Design

Silbonit Fancy Marble range consists of 3 types of finishes that can be offered in a matt or a gloss variety.

Marble is one of the most valuable, elegant and timeless materials used in construction.

The precious marble effect is digitally reproduced on a much thinner Silbonit panel, which is largeer in size and light-weight that allows easy handling and installation.

| 2500 x 1200 | 3000 x 1250 |
|-------------|-------------|
| 2500 x 1250 | 3050 x 1200 |
| 3000 x 1200 | 3050 x 1250 |

| Nominal thi | cknesses avo | ailable - mm |
|-------------|-----