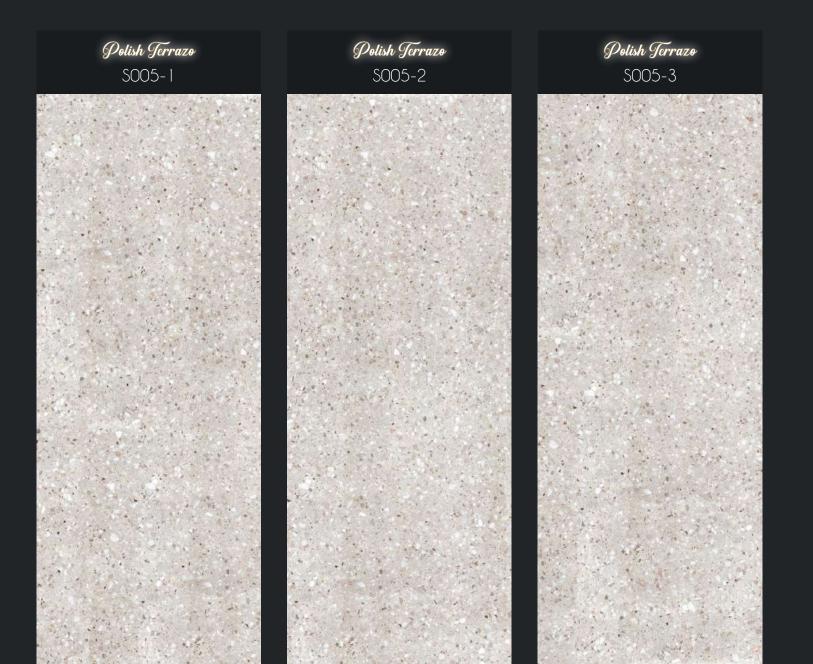

ew range. Stone is one of the oldest material used worldwide to realize impressive architectural works, such as the Colosseum, the Great Wall of China and many others.

Although construction methods have changed over time, stone remains one of the most aesthetically appreciated material.

Silbonit Fancy Stone allows you to relive the historicity and beauty of this material through an extraordinary digital reproduction process. The rough surface combined with natural finishes gives the sensation of looking at a real stone product.

#### Nominal dimensions available - mm

| 2500 x 1200 | 3000 x 1250 |
|-------------|-------------|
| 2500 x 1250 | 3050 x 1200 |
| 3000 x 1200 | 3050 x 1250 |

#### Nominal thicknesses available - mm

| 6 8 10 |
|--------|
|--------|

## Stone - Polish Terrazo



## Stone - Ostuni



## Stone - Grey Pulpis

Grey Pulpis Grey Pulpis Grey Pulpis SO07-1 S007-2 S007-3

## Stone - Black Stone

Pictures colours and features have to be considered indicative.

**Black Stone** SO12-1







## Brick Design

Exposed brick wall is part of the building culture of many countries around the world that has maintained tradition over the years. Silbonit Fancy – Brick; was created with the aim of preserving its origins in countries where bricks are an essential aesthetical factor, while offering the advantage of eco-sustainable benefits of a ventilated façade.

Brick design is one of the most popular patterns among architects in recent years. It perfectly fits the modern "Industrial" style, where the skeleton of the building is enhanced.

#### Nominal dimensions av