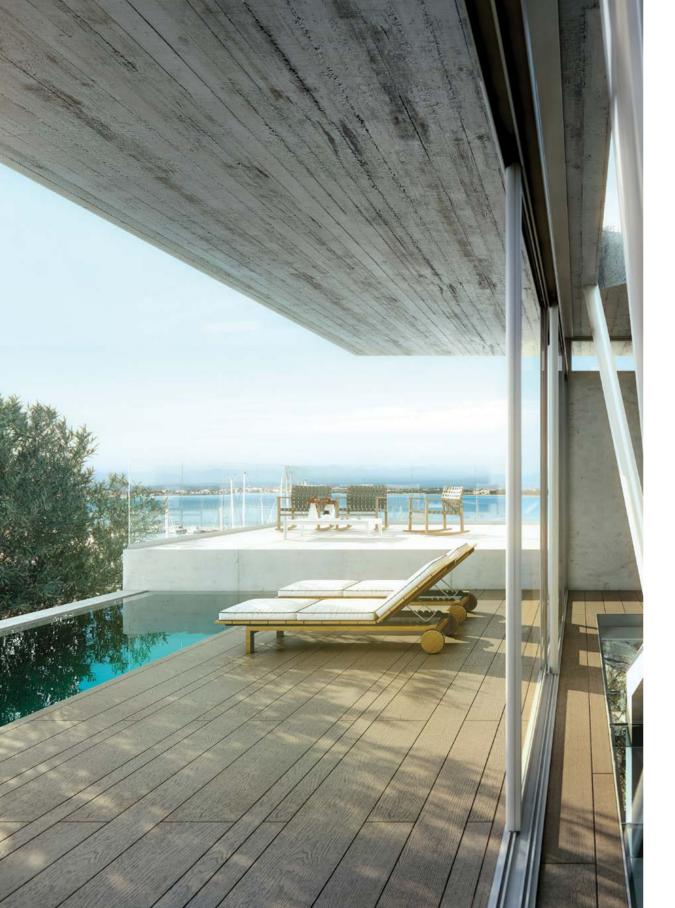

Block Tek is a high-density composite floor for exteriors that is highly resistant to atmospheric changes in moisture and temperature.

It repels stains, mould and bacteria, so it is ideal for terraces and the area around swimming pools. It has obtained a rating of Class 3, which is the highest slip resistance rating according to the UNE-ENV 12633 standard.