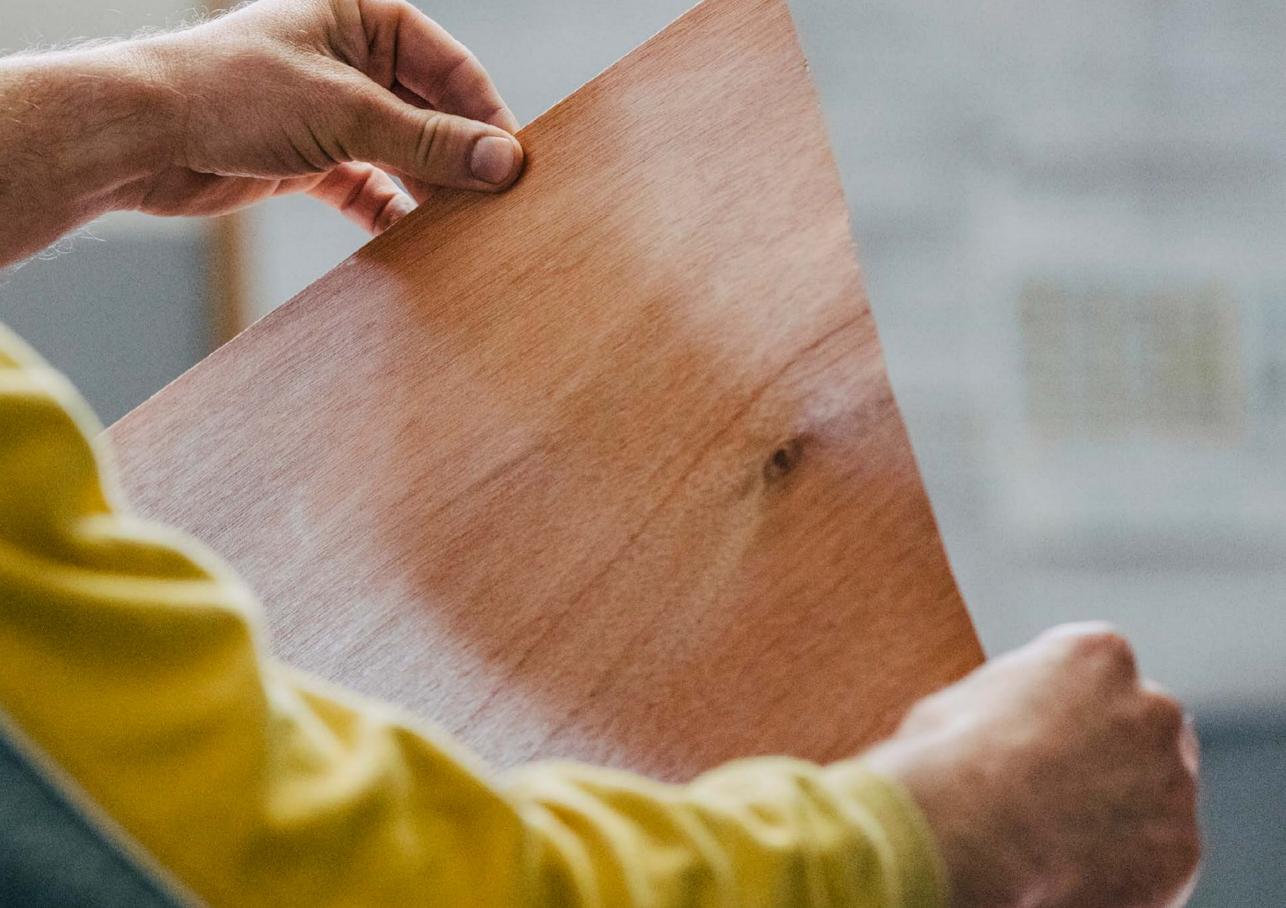

Facade is a laminated wood board for exteriors that requires zero maintenance.

The panels combine the virtues of wood, its natural warmth and beauty, with technical requirements to ensure optimum performance on exteriors over time.