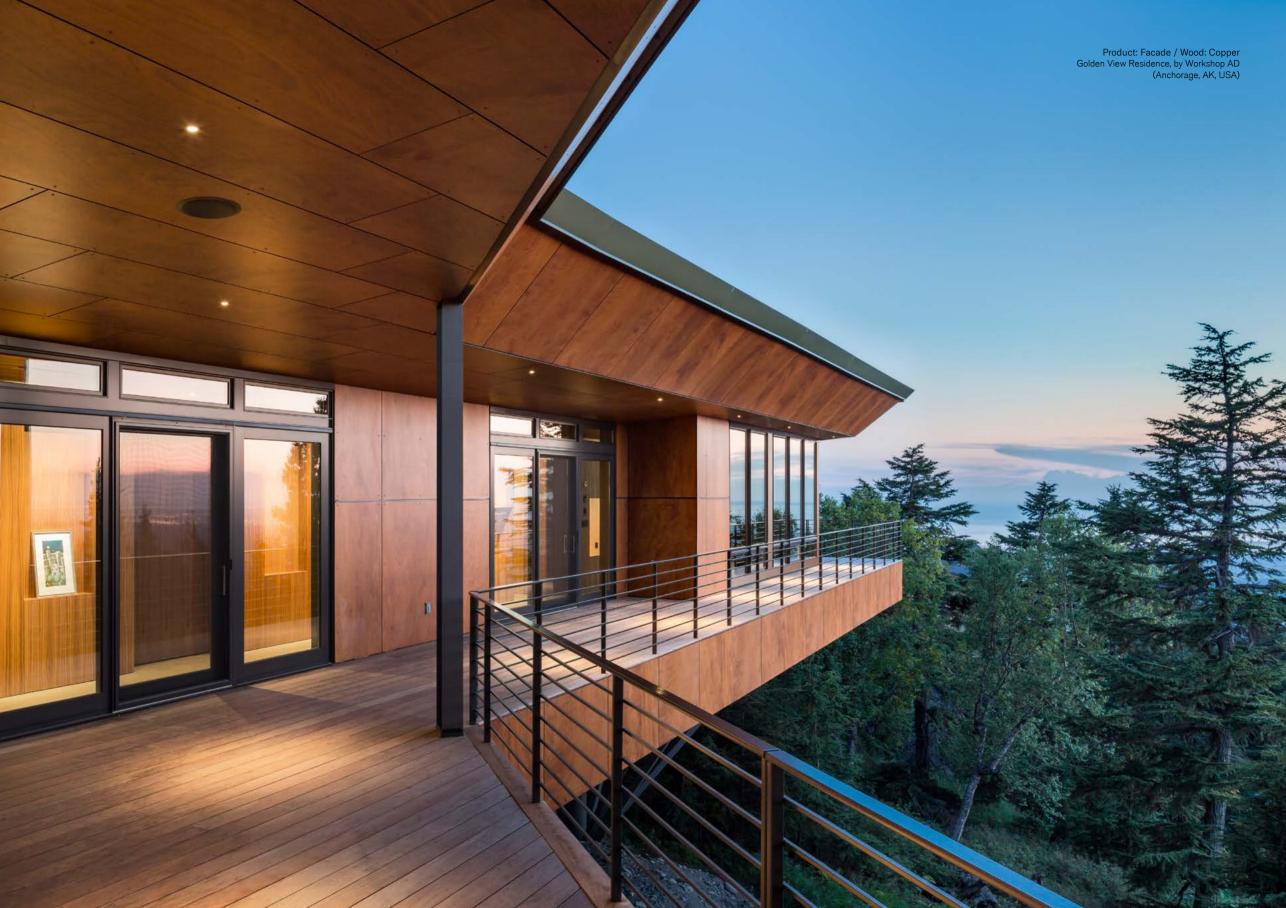

Facade is a laminated wood board for exteriors that requires zero maintenance.

The panels combine the virtues of wood, its natural warmth and beauty, with technical requirements to ensure optimum performance on exteriors over time.

Facade can be installed as a ventilated façade by way of louvres or overlapping slats, on false ceilings and on curved walls.

Hy Tek is a zero-maintenance wood floor for interiors that is ideal for high-traffic areas such as hotels, offices, museums, airports and shops.