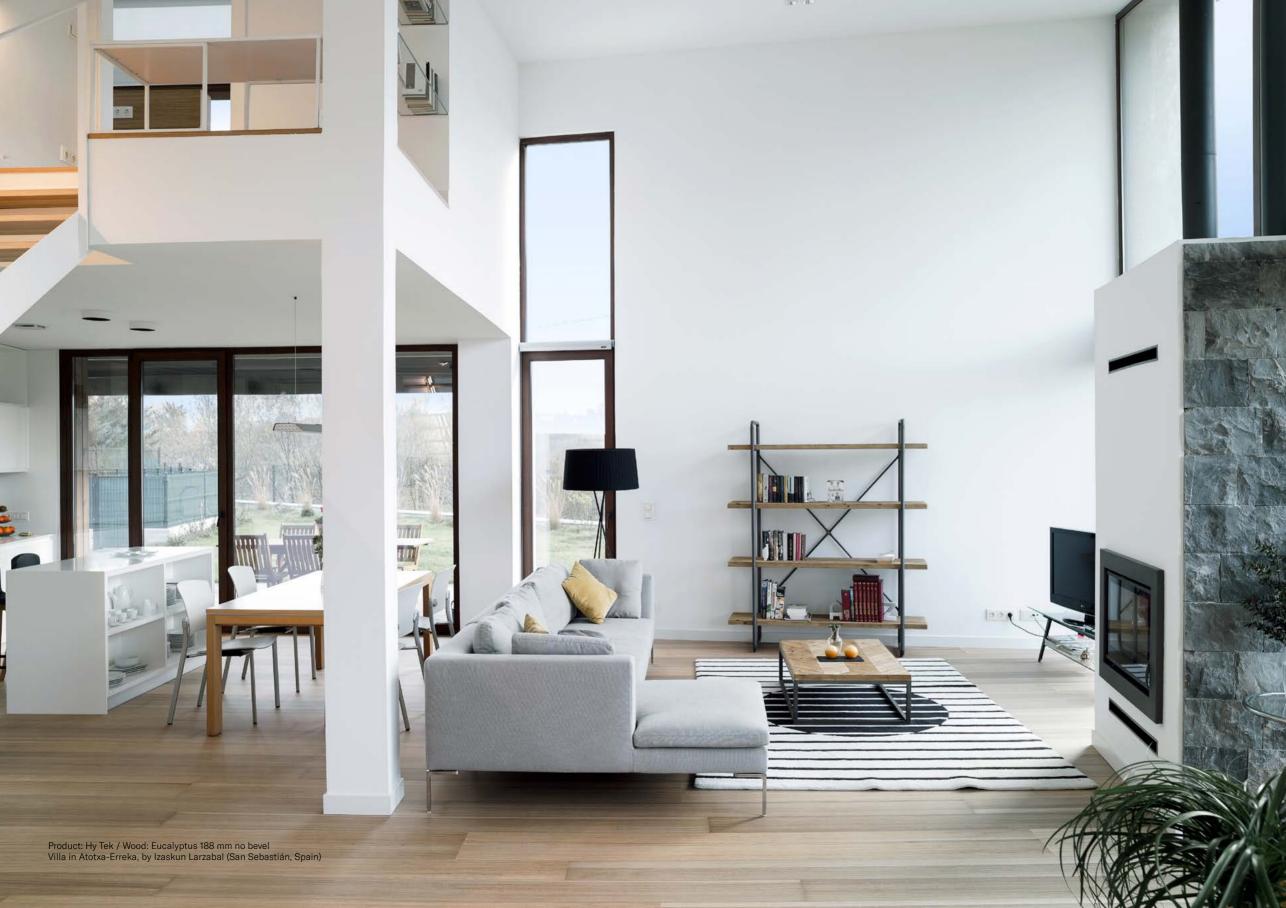

Our new woods combine their natural virtues, touch and warmth, with the technical requirements to ensure optimum installation in residential or commercial spaces.

The anti-damp treatment on the surface can be applied to all finishes and woods, and enables Hy Tek floors to be installed in areas where there is frequent contact with water.