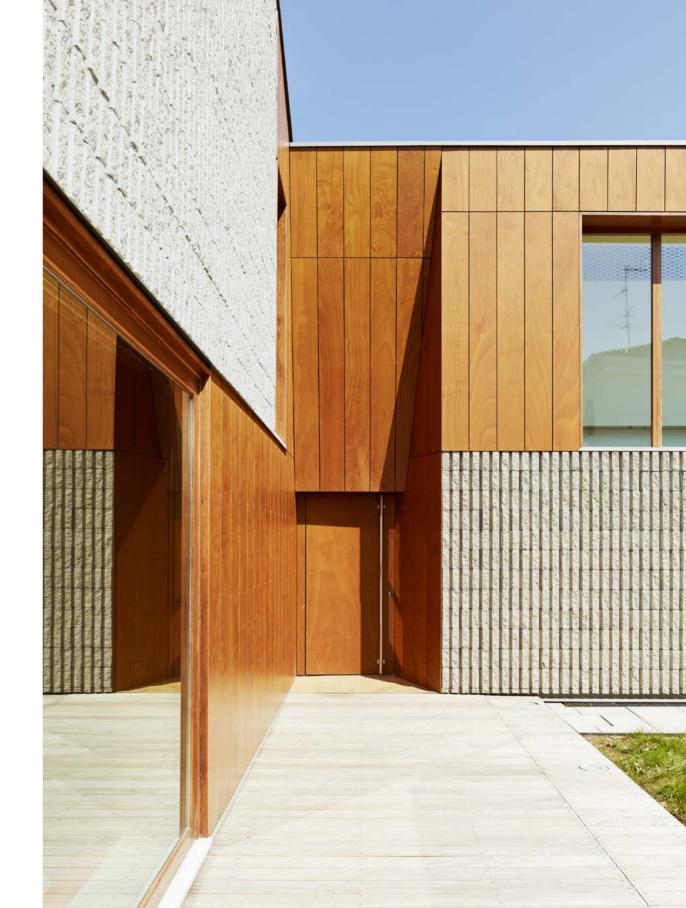

Facade is a laminated wood board for exteriors that requires zero maintenance.

The panels combine the virtues of wood, its natural warmth and beauty, with technical requirements to ensure optimum performance on exteriors over time.

Facade can be installed as a ventilated façade by way of louvres or overlapping slats, on false ceilings and on curved walls.

Hy Tek is a zero-maintenance wood floor for interiors that is ideal for high-traffic areas such as hotels, offices, museums, airports and shops.