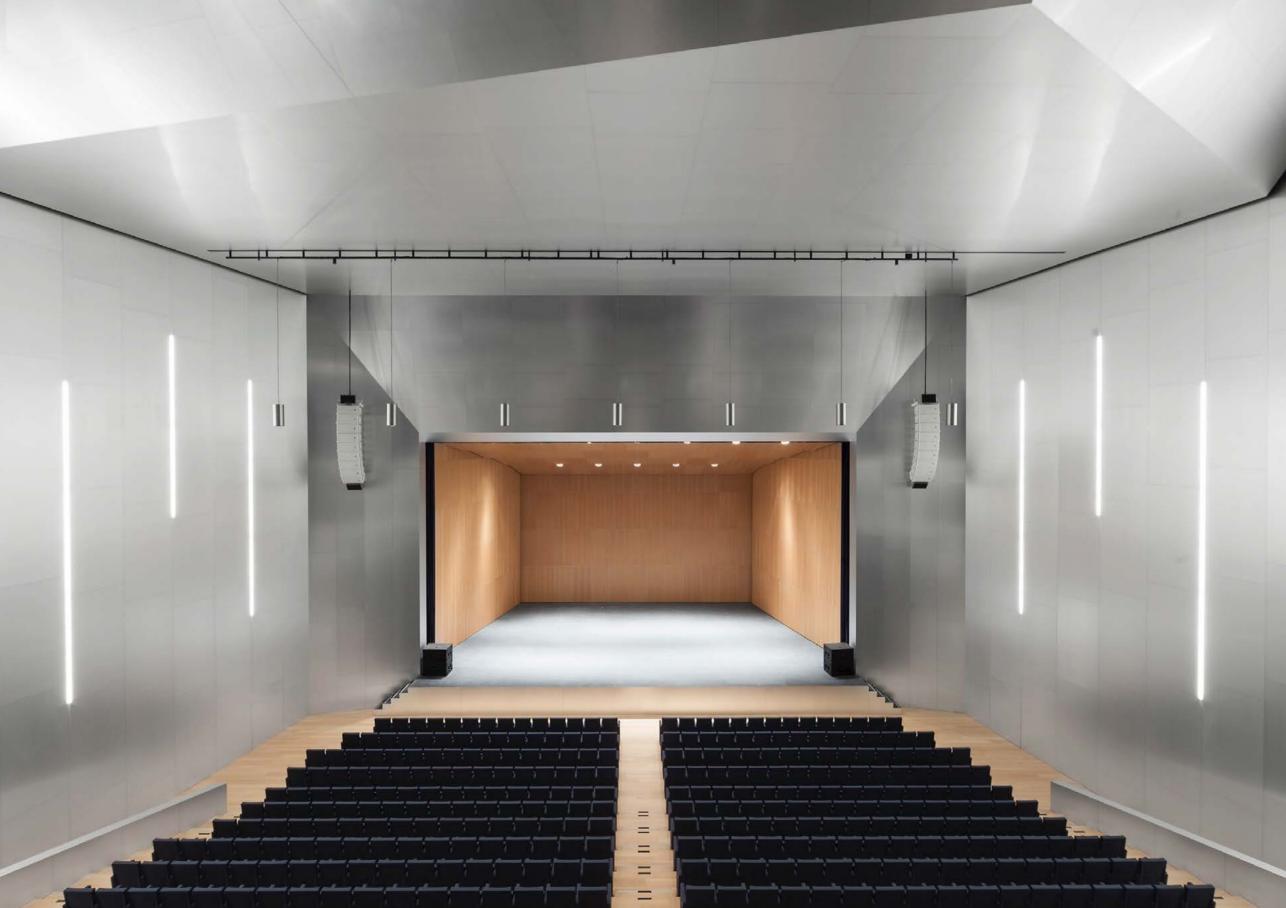

Wet Internal is highly resistant to damp, which makes it ideal for bathrooms, gyms, saunas and swimming pools.

Acoustic has been designed for projects that require a certain level of sound absorption, such as convention halls, auditoriums, lecture halls and theatres.