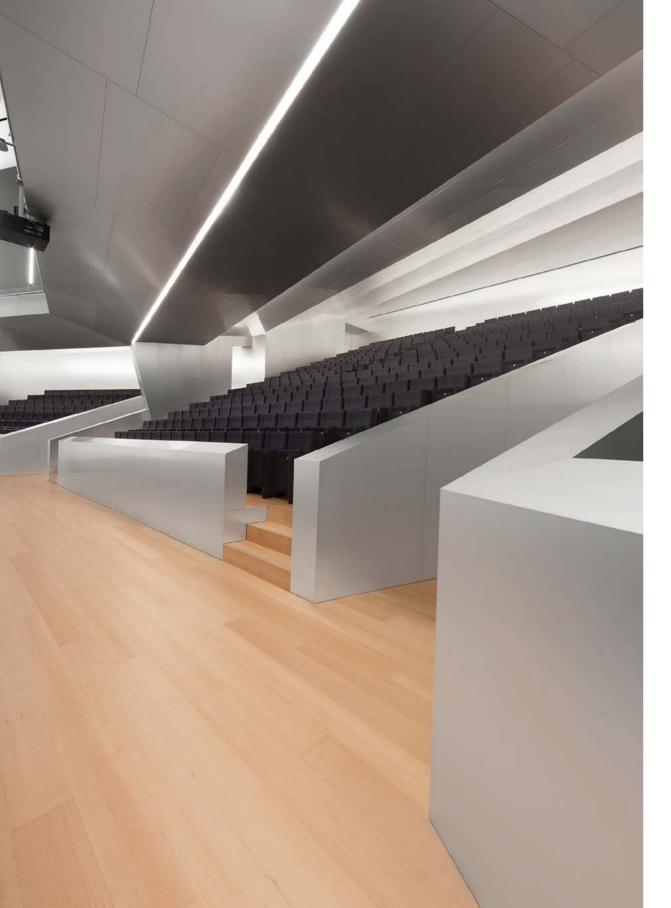

Wet Internal is highly resistant to damp, which makes it ideal for bathrooms, gyms, saunas and swimming pools.

Acoustic has been designed for projects that require a certain level of sound absorption, such as convention halls, auditoriums, lecture halls and theatres.