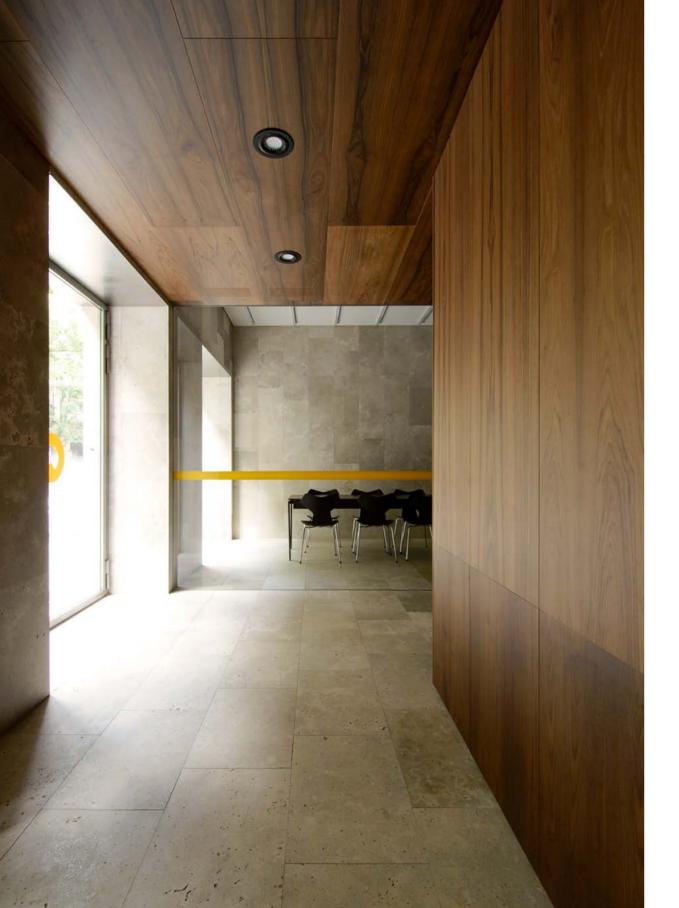

Our range for walls and ceilings offers three main types of technical natural wood cladding for interiors that requires zero maintenance.

Dry Internal has been designed for high-traffic areas such as museums, offices, hotels or institutional buildings.